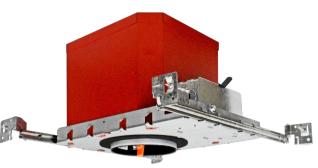

## DESCRIPTION

A4/LED/FR is designed for new construction installations and suitable for use in ceiling where the housing can be direct contact with insulation. Air tight construction reduces energy costs by reducing the amount of air leakages through the ceiling. Fire box 2 hours fire rated.

# **PLASTER FRAME**

• Galvanized steel construction. The housing can be removed from plaster frame to provide access to the junction box.

## HOUSING

• Die formed 22 guage galvanized steel construction. Housing interior is comprised of a flexible non-combustible insulation.

## JUNCTION BOX

- · Listed for through branch circuit wiring.
- Contains one 1-1/8", one 1/2", three 7/8" knockouts and four Romex pryouts with strain relief.

#### **BAR HANGER**

- Pre-installed Real nail easily install in regular lumber, engineered lumber.
- Swivel bar hanger which is bendable at 90 degree angle will help to install more easily.
- Bar Hangers are adjustable from 13 5/8" to 25" and can be repositioned 90 degree on plaster frame.