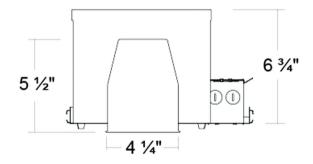

## HOUSING

• Die formed 22 guage galvanized steel construction. Housing interior is comprised of a flexible non-combustible insulation.