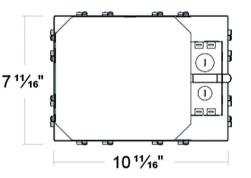

## HOUSING

• Die formed 22 guage galvanized steel construction. Housing interior is comprised of a flexible non-combustible insulation.