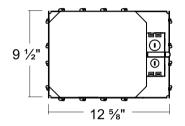

#### **FEATURES**

- UL fire ratings up to 2 hours
- For use in insulated ceilings and non-insulated ceilings.
- Airtight (Per ASTM-E283)
- Quick connect provided
- 13-5/8" to 25" Bar hangers with captive nails and alignment foot
- Housing adjusts from 1-1/2" to accommodate various ceiling thickness
- For use only with UL or cUL Classified LED R etrofit kit suitable for 4 inches recessed housing.

#### **BAR HANGER**

- Pre-installed Real nail easily install in regular lumber, engineered lumber.
- Swivel bar hanger which is bendable at 90 degree angle will help to install more easily.
- Bar Hangers are adjustable from 13 5/8" to 25" and can be repositioned 90 degree on plaster frame.