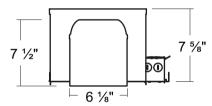

# 6" IC/NON-IC LED FIRE RATED HOUSING NEW CONSTRUCTION RECESSED CAN

SKU: A7/LED/FR

#### **FEATURES**

- UL fire ratings up to 2 hours
- For use in insulated ceilings and non-insulated ceilings.
- Airtight (Per ASTM-E283)
- Quick connect provided
- 13-5/8" to 25" Bar hangers with captive nails and alignment foot
- Housing adjusts from 1-1/2" to accommodate various ceiling thickness
- For use only with UL or cUL Classified LED R etrofit kit suitable for 4 inches recessed housing.