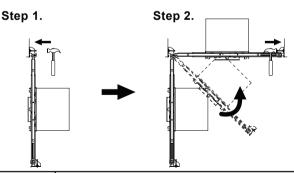

#### **BAR HANGER**

- Pre-installed Real nail easily install in regular lumber, engineered lumber.
- Swivel bar hanger which is bendable at 90 degree angle will help to install more easily.
- Bar Hangers are adjustable from 13 5/8" to 25" and can be repositioned 90 degree on plaster frame.

#### **INSTALLATION BY SWIVEL HANGER**

| Quantity | Notes |
|----------|-------|
|          |       |
|          |       |
|          |       |
|          |       |