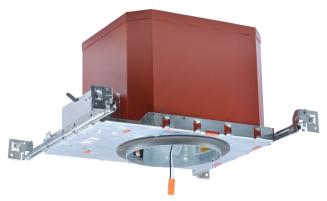

#### **DESCRIPTION**

This product is UL fire rated and can be protected for 2 hours with a double wall fixture incorporates a non-combustible fiber insulation to prevent flames, toxic gases, and ignition gases from passing through.

#### **FEATURES**

- UL fire ratings up to 2 hours
- For use in insulated ceilings and non-insulated ceilings.
- Airtight (Per ASTM-E283)
- Quick connect provided
- 13-5/8" to 25" Bar hangers with captive nails and alignment foot
- Housing adjusts from 1-1/2" to accommodate various ceiling thickness
- For use only with UL or cUL Classified LED R etrofit kit suitable for 4 inches recessed housing.

• Galvanized steel construction. The housing can be removed from plaster frame to provide access to the junction box.

• Die formed 22 guage galvanized steel construction. Housing interior is comprised of a flexible non-combustible insulation.

### **JUNCTION BOX**

- Listed for through branch circuit wiring.
- Contains one 1-1/8", one 1/2", three 7/8" knockouts and four Romex pryouts with strain relief.

#### **BAR HANGER**

- Pre-installed Real nail easily install in regular lumber, engineered lumber.
- Swivel bar hanger which is bendable at 90 degree angle will help to install more easily.
- Bar Hangers are adjustable from 13 5/8" to 25" and can be repositioned 90 degree on plaster frame.