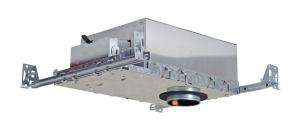

## 2" IC LED NEW CONSTRUCTION RECESSED CAN SPECIFICATION SHEET

SKU: A2/LED/IC/AT

## **FEATUERS**

- Galvanized steel construction plaster frame-in with J-Box and captive hanger bar with real nail.
- LED engine mounted
- Accessible to LED engine from below the ceiling