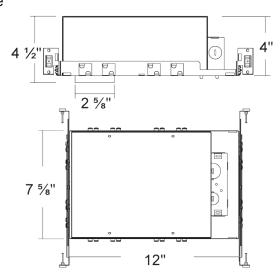

## 2" IC LED NEW CONSTRUCTION RECESSED CAN SPECIFICATION SHEET

SKU: A2/LED/IC/AT

## **FEATUERS**

- Galvanized steel construction plaster frame-in with J-Box and captive hanger bar with real nail.
- LED engine mounted
- Accessible to LED engine from below the ceiling