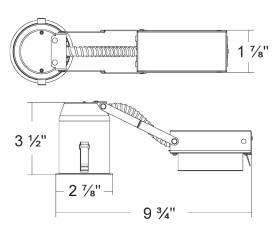

## 2" IC LED REMODELING RECESSED CAN SPECIFICATION SHEET

SKU: A2/LED/R

## **FEATUERS**

- LEDs are mounted directly to cast aluminumhousing providing superior thermal management to ensure long life.
- LED engine mounted
- · Accessible to LED engine from below the ceiling