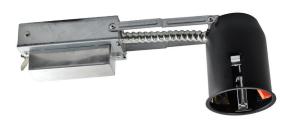

## 2" IC LED REMODELING RECESSED CAN SPECIFICATION SHEET

SKU: A2/LED/R

## **FEATUERS**

- LEDs are mounted directly to cast aluminumhousing providing superior thermal management to ensure long life.
- LED engine mounted
- · Accessible to LED engine from below the ceiling