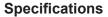

## SKU: A3/LED/3000K/GIMBAL

The A3/LED/3000K/GIMBAL is a 3" LED Gimbal Retrofit kit. It is compatible with most 3" recessed standard housings. Ideal for both remodel or new construction applications. The retrofit kit comes with a disconnect screw-in base lead for easy installation into standard incandescent sockets.

#### **Features**

- White painted Diecast body is appropriate for heat dissipation.
- Oversized trim ring constructed from one-piece diecast.
- 3 Tension clips pre-installed on unit for easy installation.
- E26 medium screw-base Edison connector provides easy retrofit of incandescent housings.