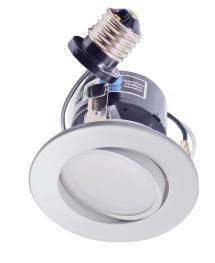

## SKU: A3/LED/3000K/GIMBAL

The A3/LED/3000K/GIMBAL is a 3" LED Gimbal Retrofit kit. It is compatible with most 3" recessed standard housings. Ideal for both remodel or new construction applications. The retrofit kit comes with a disconnect screw-in base lead for easy installation into standard incandescent sockets.

#### **Features**

- White painted Diecast body is appropriate for heat dissipation.
- Oversized trim ring constructed from one-piece diecast.
- 3 Tension clips pre-installed on unit for easy installation.
- E26 medium screw-base Edison connector provides easy retrofit of incandescent housings.