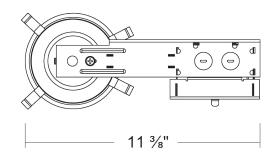

## SKU: A3/LED/R

**A3/LED/R** is designed for remodel applications and suitable for use in ceiling where the housing can be direct contact with insulation. Remodel housing install into existing drywall or wood ceiling with no above access. Air tight construction reduces energy costs by reducing the amount of air leakages through the ceiling.

## JUNCTION BOX

· Listed for through branch circuit wiring

• Contains one 1-1/8", six 7/8" knockouts and four Romex pryouts with strain relief.

## **BAR HANGER**

• Four remodel clips secure housing and accommodates 1/2" and 5/8" ceiling materials.