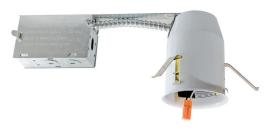

## SKU: A3/LED/R

**A3/LED/R** is designed for remodel applications and suitable for use in ceiling where the housing can be direct contact with insulation. Remodel housing install into existing drywall or wood ceiling with no above access. Air tight construction reduces energy costs by reducing the amount of air leakages through the ceiling.

## JUNCTION BOX

· Listed for through branch circuit wiring

• Contains one 1-1/8", six 7/8" knockouts and four Romex pryouts with strain relief.

## **BAR HANGER**

• Four remodel clips secure housing and accommodates 1/2" and 5/8" ceiling materials.