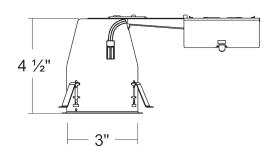

## SKU: A3/LED/R

**A3/LED/R** is designed for remodel applications and suitable for use in ceiling where the housing can be direct contact with insulation. Remodel housing install into existing drywall or wood ceiling with no above access. Air tight construction reduces energy costs by reducing the amount of air leakages through the ceiling.

## **BAR HANGER**

• Four remodel clips secure housing and accommodates 1/2" and 5/8" ceiling materials.