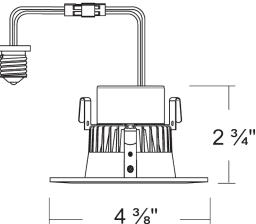

## SKU: A3/LED/3000K/BAFFLE

The A3/LED/3000K/BAFFLE is a 3" LED Baffle Retrofit kit. It is compatible with most 3" recessed standard housings. Ideal for both remodel or new construction applications. The retrofit kit comes with a disconnect screw-in base lead for easy installation into standard incandescent sockets.

#### **Features**

- White painted Diecast body is appropriate for heat dissipation.
- Oversized trim ring constructed from one-piece diecast.
- 3 Tension clips pre-installed on unit for easy installation.
- E26 medium screw-base Edison connector provides easy retrofit of incandescent housings.