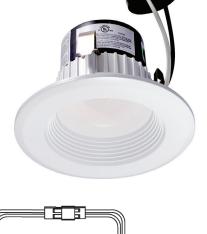

## SKU: A3/LED/3000K/BAFFLE

The A3/LED/3000K/BAFFLE is a 3" LED Baffle Retrofit kit. It is compatible with most 3" recessed standard housings. Ideal for both remodel or new construction applications. The retrofit kit comes with a disconnect screw-in base lead for easy installation into standard incandescent sockets.

#### **Features**

- White painted Diecast body is appropriate for heat dissipation.
- Oversized trim ring constructed from one-piece diecast.
- 3 Tension clips pre-installed on unit for easy installation.
- E26 medium screw-base Edison connector provides easy retrofit of incandescent housings.