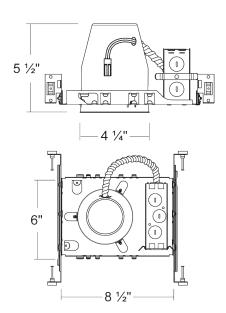

# 4" IC LED NEW CONSTRUCTION RECESSED CAN SPECIFICATION SHEET

SKU: A4/LED/IC/AT

**A4/LED/IC/AT** is designed for new construction installations and suitable for use in ceiling where the housing can be direct contact with insulation. Air tight construction reduces energy costs by reducing the amount of air leakages through the ceiling.

## **PLASTER FRAME**

• Galvanized steel construction. The housing can be removed from plaster frame to provide access to the junction box.

# **JUNCTION BOX**

- · Listed for through branch circuit wiring.
- Contains one 1-1/8", six 7/8" knockouts and four Romex pryouts with strain relief.

### **BAR HANGER**

- Pre-installed Real nail easily installs in regular lumber, engineered lumber.
- Bar Hangers are adjustable from 13-5/8" to 25" and can be repositioned 90 degree on plaster frame.