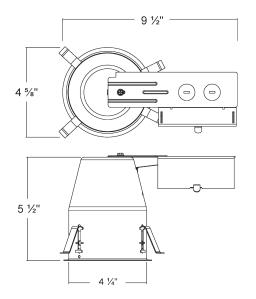

## SKU: A4/LED/R/IC/AT

**A4/LED/R/IC/AT** is designed for remodel applications and suitable for use in ceiling where the housing can be direct contact with insulation. Remodel housing install into existing drywall or wood ceiling with no above access. Air tight construction reduces energy costs by reducing the amount of air leakages through the ceiling.

### **JUNCTION BOX**

- Listed for through branch circuit wiring.
- Contains one 1-1/8", six 7/8" knockouts and four Romex pryouts with strain relief.

#### **REMODEL CLIPS**

• Four remodel clips secure housing and accommodates 1/2" and 5/8" ceiling materials.