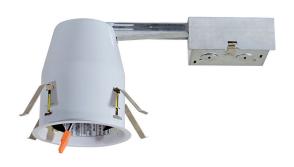

## SKU: A4/LED/R/IC/AT

**A4/LED/R/IC/AT** is designed for remodel applications and suitable for use in ceiling where the housing can be direct contact with insulation. Remodel housing install into existing drywall or wood ceiling with no above access. Air tight construction reduces energy costs by reducing the amount of air leakages through the ceiling.

### **JUNCTION BOX**

- Listed for through branch circuit wiring.
- Contains one 1-1/8", six 7/8" knockouts and four Romex pryouts with strain relief.

#### **REMODEL CLIPS**

• Four remodel clips secure housing and accommodates 1/2" and 5/8" ceiling materials.