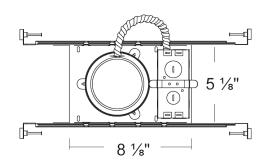

## SKU: A4/LED/SH/IC/AT

**A4/LED/SH/IC/AT** is designed for new construction installations and suitable for use in ceiling where the housing can be direct contact with insulation. For use in shallow ceiling which have tighter clearances.

### **BAR HANGER**

- Pre-installed Real nail easily installs in regular lumber, engineered lumber.
- Bar Hangers are adjustable from 13-5/8" to 25" and can be repositioned 90 degree on plaster frame.