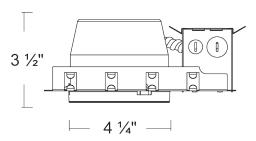

#### **PLASTER FRAME**

• Galvanized steel construction. The housing can be removed from plaster frame to provide access to the junction box.

#### **JUNCTION BOX**

- · Listed for through branch circuit wiring.
- Contains one 1-1/8", six 7/8" knockouts and four Romex pryouts with strain relief.

### **BAR HANGER**

- Pre-installed Real nail easily installs in regular lumber, engineered lumber.
- Bar Hangers are adjustable from 13-5/8" to 25" and can be repositioned 90 degree on plaster frame.