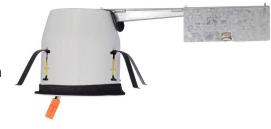

# 4" IC LED SHALLOW HOUSING REMODELING RECESSED CAN SPECIFICATION SHEET

SKU: A4/LED/SH/R/IC/AT

**A4/LED/SH/R/IC/AT** is designed for remodel applications and suitable for use in ceiling where the housing can be direct contact with insulation. Remodel housing install into existing drywall or wood ceiling with no above access. For use in shallow ceiling which have tighter clearances.

### **JUNCTION BOX:**

- Listed for through branch circuit wiring.
- Contains one 1-1/8", six 7/8" knockouts and four Romex pryouts with strain relief.

## **REMODEL CLIPS:**

• Four remodel clips secure housing and accomodates 1/2" and 5/8" ceiling materials.