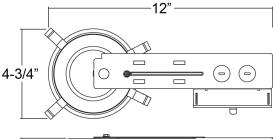

### **JUNCTION BOX:**

- Listed for through branch circuit wiring.
- Contains one 1-1/8", six 7/8" knockouts and four Romex pryouts with strain relief.

#### **CEILING THICKNESS:**

 Housing adjust from 5/8"-1 3/8" to accommodate various ceiling thickness.

## **REMODEL CLIPS:**

• Four remodel clips secure housing and accomodates 1/2" and 5/8" ceiling materials.