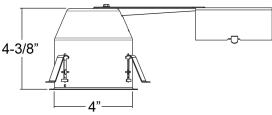

#### **CEILING THICKNESS:**

 Housing adjust from 5/8"-1 3/8" to accommodate various ceiling thickness.

## **REMODEL CLIPS:**

• Four remodel clips secure housing and accomodates 1/2" and 5/8" ceiling materials.