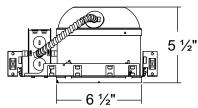

#### **JUNCTION BOX:**

- · Listed for through branch circuit wiring.
- Contains one 1-1/8", six 7/8" knockouts and four Romex pryouts with strain relief.

#### **BAR HANGER:**

- Pre-installed real nail easily installs in regular lumber, engineered lumber.
- Bar Hangers are adjustable from 13-5/8" to 25" and can be repositioned 90 degree on plaster frame.

#### **LISTINGS:**

- cUL Listed for Damp Location
- cUL Listed for Feed Through
- Certified under ASTM-E283 for Air Tight construction.

| 6 1/2" |
|--------|
| 8 1/8" |

| Notes |
|-------|
|       |
|       |
|       |
|       |
|       |
|       |
|       |