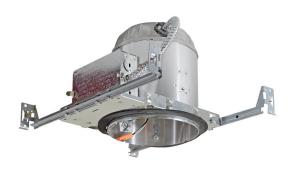

# 6" IC LED NEW CONSTRUCTION RECESSED CAN SPECIFICATION SHEET

SKU: A7/LED/IC/AT

**A7/LED/IC/AT** is designed for new construction installations and suitable for use in ceiling where the housing can be direct contact with insulation. Air tight construction reduces energy costs by reducing the amount of air leakages through the ceiling.

# **PLASTER FRAME**

•Galvanized steel construction. The housing can be removed from plaster frame to provide access to the junction box.

## **JUNCTION BOX**

- · Listed for through branch circuit wiring.
- Contains one 1-1/8", six 7/8" knockouts and four Romex pryouts with strain relief.

## **BAR HANGER**

- Pre-installed Real nail easily installs in regular lumber, engineered lumber.
- Bar Hangers are adjustable from 13-5/8" to 25" and can be repositioned 90 degree on plaster frame.