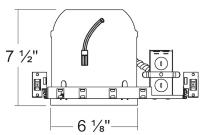

# **PLASTER FRAME**

•Galvanized steel construction. The housing can be removed from plaster frame to provide access to the junction box.

## **JUNCTION BOX**

- · Listed for through branch circuit wiring.
- Contains one 1-1/8", six 7/8" knockouts and four Romex pryouts with strain relief.

## **BAR HANGER**

- Pre-installed Real nail easily installs in regular lumber, engineered lumber.
- Bar Hangers are adjustable from 13-5/8" to 25" and can be repositioned 90 degree on plaster frame.