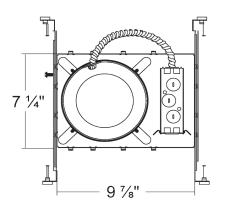

# **PLASTER FRAME**

•Galvanized steel construction. The housing can be removed from plaster frame to provide access to the junction box.

## **JUNCTION BOX**

- · Listed for through branch circuit wiring.
- Contains one 1-1/8", six 7/8" knockouts and four Romex pryouts with strain relief.

## **BAR HANGER**

- Pre-installed Real nail easily installs in regular lumber, engineered lumber.
- Bar Hangers are adjustable from 13-5/8" to 25" and can be repositioned 90 degree on plaster frame.