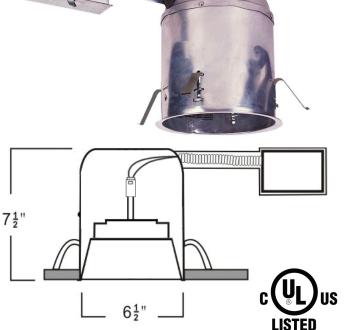

# 6" RECESSED HOUSING SPECIFICATION SHEET

# **DESICRIPTION:**

IC type housing for LED Retrofit Kits, remodeling. For installation where the housing will be in direct contact with insulation and for remodel applications.

### JUNCTION BOX:

- Listed for through branch circuit wiring.
- Contains seven 7/8", one 1-1/8" knockouts and four Romex plyouts with strain relief.

### **REMODEL CLIPS:**

• Four remodel clips secure housing and accommodates 1/2" and 5/8" ceiling materials.

## **CEILING THICKNESS:**

• Housing adjusts from 5/8" to 1-3/8" to accommodate various ceiling thickness.

# THERMAL PROTECTOR:

• Self resetting thermal protector deactivates fixture if overheating occurs due to imporper lamping or misapplied insulation.

### LISTINGS:

- cUL Listed for Damp Location
- cUL Listed for Feed Through
- Certified under ASTM-E283 for Air Tight construction.

| Project:      |  |
|---------------|--|
| Contact:      |  |
| Location:     |  |
| Fixture Type: |  |