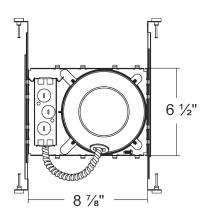

### **PLASTER FRAME:**

• Galvanized steel construction. The housing can be removed from plaster frame to provide access to the junction box.

#### JUNCTION BOX:

- · Listed for through branch circuit wiring.
- Contains one 1-1/8", six 7/8" knockouts and four Romex pryouts with strain relief.

#### **BAR HANGER:**

- Pre-installed real nail easily installs in regular lumber, engineered lumber.
- Bar Hangers are adjustable from 13-5/8" to 25" and can be repositioned 90 degree on plaster frame.