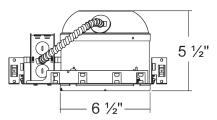

## SKU: A7/LED/SH/IC/AT

**A7/LED/SH/IC/AT** is designed for new construction installations and suitable for use in ceiling where the housing can be direct contact with insulation. For use in shallow ceiling which have tighter clearances.