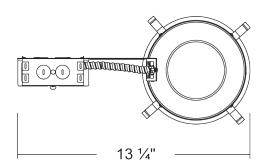

## SKU: A7/LED/SH/R/IC/AT

A7/LED/SH/R/IC/AT is designed for remodel applications and suitable for use in ceiling where the housing can be direct contact with insulation. Remodel housing install into existing drywall or wood ceiling with no above access. For use in shallow ceiling which have tighter clearances.

#### **JUNCTION BOX:**

Listed for through branch circuit wiring. Contains one 1-1/8", six 7/8" knockouts and four Romex pryouts with strain relief.

### **CEILING THICKNESS:**

Housing adjust from 5/8"-1 3/8" to accommodate various ceiling thickness.

Four remodel clips secure housing and accomodates 1/2" and 5/8" ceiling materials.