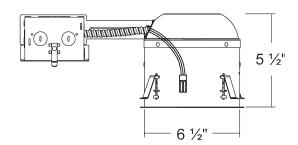

## SKU: A7/LED/SH/R/IC/AT

A7/LED/SH/R/IC/AT is designed for remodel applications and suitable for use in ceiling where the housing can be direct contact with insulation. Remodel housing install into existing drywall or wood ceiling with no above access. For use in shallow ceiling which have tighter clearances.

#### **JUNCTION BOX:**

Listed for through branch circuit wiring. Contains one 1-1/8", six 7/8" knockouts and four Romex pryouts with strain relief.

### **CEILING THICKNESS:**

Housing adjust from 5/8"-1 3/8" to accommodate various ceiling thickness.

Four remodel clips secure housing and accomodates 1/2" and 5/8" ceiling materials.