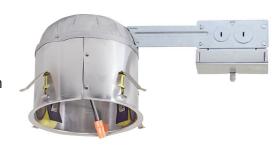

## SKU: A7/LED/SH/R/IC/AT

A7/LED/SH/R/IC/AT is designed for remodel applications and suitable for use in ceiling where the housing can be direct contact with insulation. Remodel housing install into existing drywall or wood ceiling with no above access. For use in shallow ceiling which have tighter clearances.

#### **JUNCTION BOX:**

Listed for through branch circuit wiring. Contains one 1-1/8", six 7/8" knockouts and four Romex pryouts with strain relief.

### **CEILING THICKNESS:**

Housing adjust from 5/8"-1 3/8" to accommodate various ceiling thickness.

Four remodel clips secure housing and accomodates 1/2" and 5/8" ceiling materials.